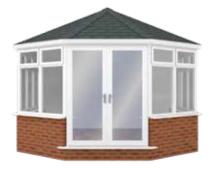

### SUITABLE FOR ALL CONSERVATORY ROOF TYPES

VICTORIAN

**EDWARDIAN** 

**GABLE-ENDED** 

LEAN-TO

**P-SHAPED** 