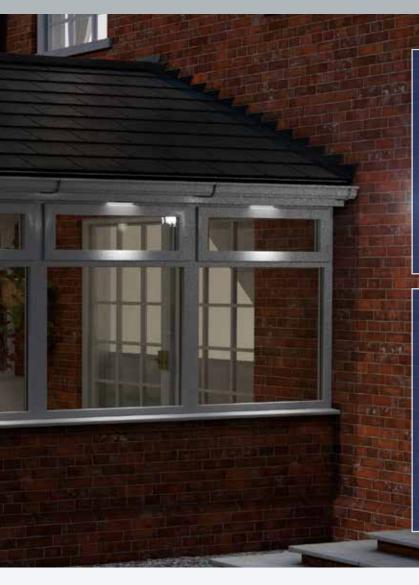

# **EQUINOX<sup>®</sup>** SOLID TILED ROOF SOLUTIONS

Edwardian Equinox with Envirotile Slate tiles & Soffit Eaves with downlighters

#### Light up your world

The new 25° fixed angle soffit ring beam option allows for a traditional overhang soffit appearance to match homeowners' properties for a seamless integration. Futhermore, the additional soffit surface area provides the option to be specified with external downlighters. The lights can be installed as either a cool or warm white and can be specified with a twilight sensor, turning the lights on automatically as natural light fades.