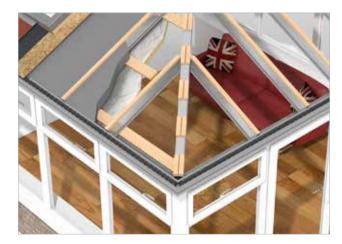

#### Improved ventilation

Aluminium rafters in the lightweight roof have been separated from the 18mm OSB timber deck to increase the air gap, providing a clean flow of air through the roof system. The enhanced ventilation of our system allows the roof to breathe adequately reducing the risk of any condensation.

Fully ventilated roof system now with extra rigidity

Structural Support mullions capable of holding the full weight of an Equinox roof system, where frames are not adequately reinforced

# FULLY VENTILATED ROOF SYSTEM