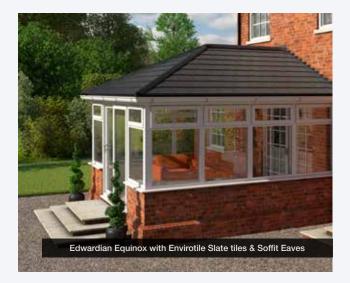

#### The sustainable choice

Our market-leading Equinox warm roof solid tiled solution is now also the sustainable choice. Paired with Envirotile, our precision manufactured recycled polymer tile system with excellent green credentials you have a solution with reduced environmental impact. The lightweight composition and interlocking fixing system means it quicker and easier to install too.

#### **Reduced environmental impact**

When paired with our sustainable roof tile, Envirotile, we are able to reduce the environmental impact we create by having a tile that is made in the UK from 75% recycled content and is Greenspec endorsed.