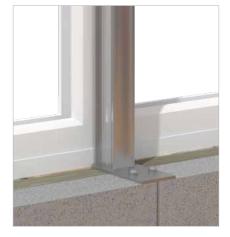

Fully ventilated roof system now with extra rigidity

Structural Support mullions capable of holding the full weight of an Equinox roof system, where frames are not adequately reinforced