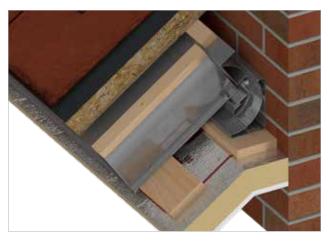

## HOW EQUINOX IS BETTER

New 15° and 25° fixed pitch options allow for simpler roof designs (Variable 5°-35° pitch shown)

Variable and fixed pitch wall plate assembly options offers flexibility

Box gutter assembly designed for easier installation, better looks and improved performance

Fully ventilated roof system now with extra rigidity

Structural Support mullions capable of holding the full weight of an Equinox roof system, where frames are not adequately reinforced

# FULLY VENTILATED ROOF SYSTEM