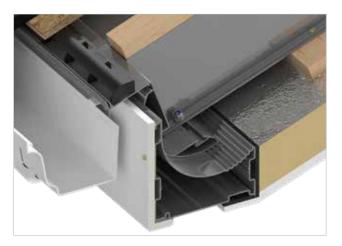

## HOW EQUINOX IS BETTER

New 15° and 25° fixed pitch options allow for simpler roof designs (Variable 5°-35° pitch shown)

Variable and fixed pitch wall plate assembly options offers flexibility

Box gutter assembly designed for easier installation, better looks and improved performance

Fully ventilated roof system now with extra rigidity

Structural Support mullions capable of holding the full weight of an Equinox roof system, where frames are not adequately reinforced