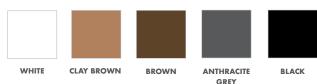

### FASCIA COLOURS

**IRISH OAK** 

Additional colours are made-to-order on extended lead times

CHARTWELL GREEN

### **GUTTERING COLOURS**