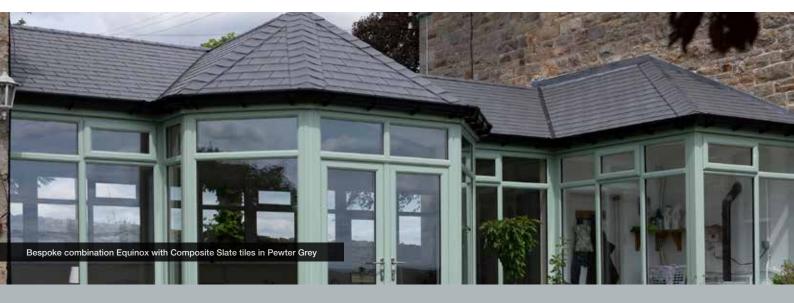

And now you can match existing homeowners' properties with our new soffit ring beam clad in our traditional foamboard roofline and guttering in a range of colours while providing the option to highlight the conservatory with our external grade downlighters. Edwardian Equinox with Composite Slate tiles in Pewter Grey