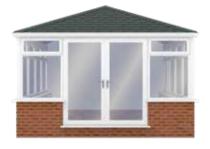

### SUITABLE FOR ALL CONSERVATORY ROOF TYPES

VICTORIAN

**EDWARDIAN** 

**GABLE-ENDED** 

LEAN-TO

**P-SHAPED** 