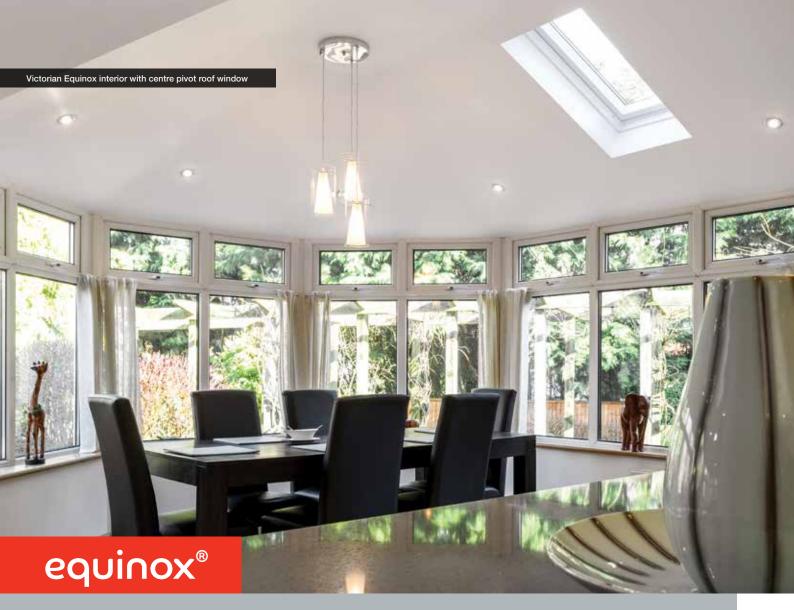

# **EQUINOX<sup>®</sup>** SOLID TILED ROOF SOLUTIONS

Edwardian Equinox with Envirotile Slate tiles & Soffit Eaves with downlighters

1-1-1-

0.

TRANSFORM YOUR CUSTOMERS' UNDER-USED CONSERVATORIES INTO FUNCTIONAL LIVING SPACES – 24/7, 365 DAYS A YEAR

New design features, even more options and enhanced benefits – new Equinox is the market-leading tiled roof system

While homeowners love the extra space and light that a conservatory brings, changing temperatures can make them uncomfortable to use – too hot in summer and too cold in the winter months.

With the new Equinox product, you can offer your customers the perfect solution. This market-leading tiled roof system means that you can add a valuable extra space to their home without the high cost of building an extension. There's rapid, nohassle fitting too, making Equinox your natural choice.