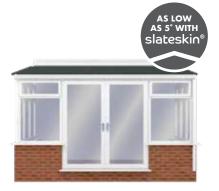

### SUITABLE FOR ALL CONSERVATORY ROOF TYPES

VICTORIAN

**EDWARDIAN** 

**GABLE-ENDED** 

LEAN-TO

**P-SHAPED** 