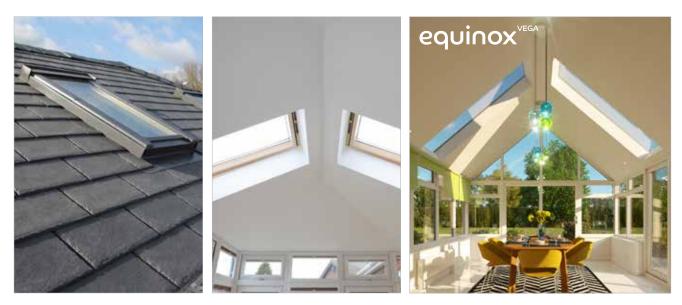

### **FULL GLAZING PANEL & ROOF WINDOW OPTIONS NOW AVAILABLE**

### **ROOF WINDOWS**

Optional pivot roof windows – available in manual and electric options – allow you to create bright and airy spaces, flooded with natural light. The Equinox Vega glazing solution allows even more natural light.