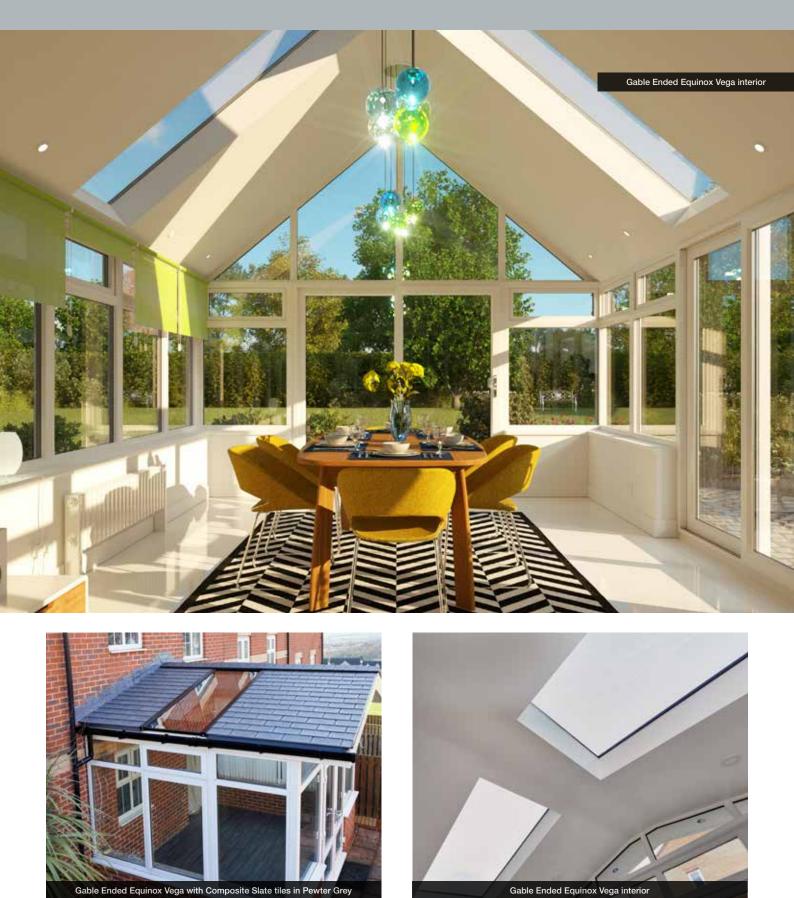

And now you can match existing homeowners' properties with our new soffit ring beam clad in our traditional foamboard roofline and guttering in a range of colours while providing the option to highlight the conservatory with our external grade downlighters. Edwardian Equinox with Composite Slate tiles in Pewter Grey