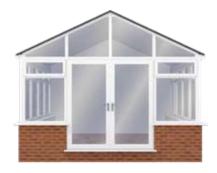

### SUITABLE FOR ALL CONSERVATORY ROOF TYPES

VICTORIAN

**EDWARDIAN** 

**GABLE-ENDED** 

LEAN-TO

**P-SHAPED** 