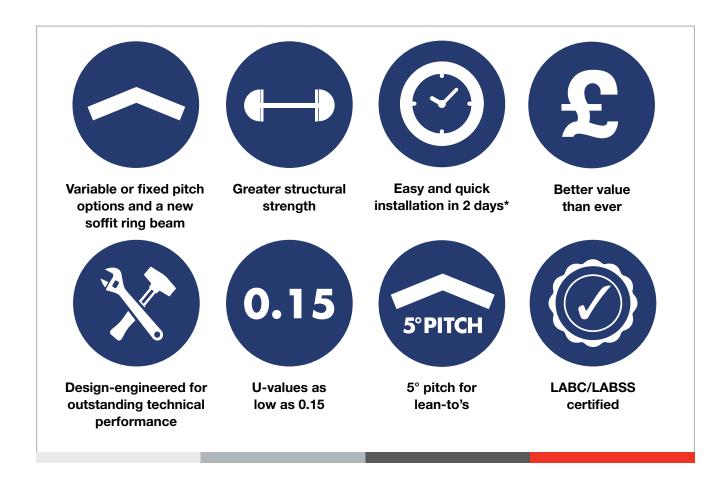

### BETTER VALUE THAN EVER

### Advanced features deliver even better performance and higher quality

Featuring purpose-designed components including flush fitting rafters and a variable ring beam, Equinox brings your customers real confidence and peace of mind. They'll know that they have chosen a premium quality product. They'll certainly appreciate the great looks too, with a traditional plastered internal finish and a wide choice of colours across our four tile style options including the new eco-friendly Envirotile system, slate style tiles and standard steel tiles.

#### LABC & LABSS certified

Customer peace of mind is assured with Local Authority Building Control (LABC) certification – certificate number EW6o6. (Achieved with SlateSkin GRP sheet tiles, composite slate tiles and steel tiles).

Of course, customers also have one eye on their heating bills – so they demand excellent energy efficiency. Equinox has that covered, with an exceptional U-values as low as 0.15 possible.

# Intelligent design for a wide range of roof options

Because Equinox offers variable pitches between 5-35°<sup>†</sup>, you can gain more customers by offering a wider range of roof options – including lean-to's, previously unavailable to tiled roofs. We now also offer fixed pitch aluminium options for 15° & 25° making for a simpler roof, which will cater for over 60% of designs.

#### Get the job done – quickly

Equinox tiled roofs can be installed in just two days, and are watertight on day one, with a three-man installation team.