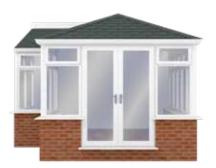

### SUITABLE FOR ALL CONSERVATORY ROOF TYPES

VICTORIAN

**EDWARDIAN** 

**GABLE-ENDED** 

LEAN-TO

**P-SHAPED** 

### PLUS!

Equinox is also suitable for:

- Extensions
- Porches