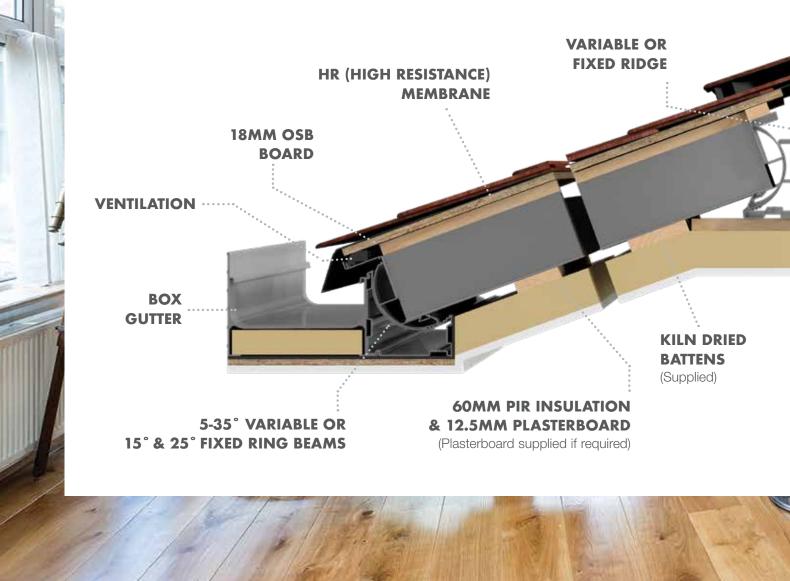

ES



VICTORIAN



**EDWARDIAN** 



**GABLE-ENDED** 



LEAN-TO



**P-SHAPED** 

### PLUS!

Equinox is also suitable for:

- Extensions
- Porches



### **ROOF WINDOWS**



Optional pivot roof windows – available in manual and electric options – allow you to create bright and airy spaces, flooded with natural light. The Equinox Vega glazing solution allows even more natural light.

### **INTERNAL FINISHING**



You could even incorporate surface mounted or fire rated downlighters when finishing the job internally for a premium finish. We can supply the correctly specified downlights with all Equinox roof kits.

Whether you're a bar length or kit customer, Eurocell can now supply you with all the plasterboard you need to finish a job.

# **TECHNICAL INFORMATION**

### ROOF CROSS-SECTION









# equinox®

.....

### COMPARISON CHART

| BENEFIT                                                                                                                                                                     | EQUINOX | OTHER<br>ALUMINIUM<br>SYSTEMS | CLADOVERS |
|-----------------------------------------------------------------------------------------------------------------------------------------------------------------------------|---------|-------------------------------|-----------|
| BOTH LABC & JHAI APPROVED                                                                                                                                                   | YES     | NO                            | NO        |
| ACHIEVABLE 0.15 U VALUE SUPPLIED AS STANDARD,<br>NO MATTER