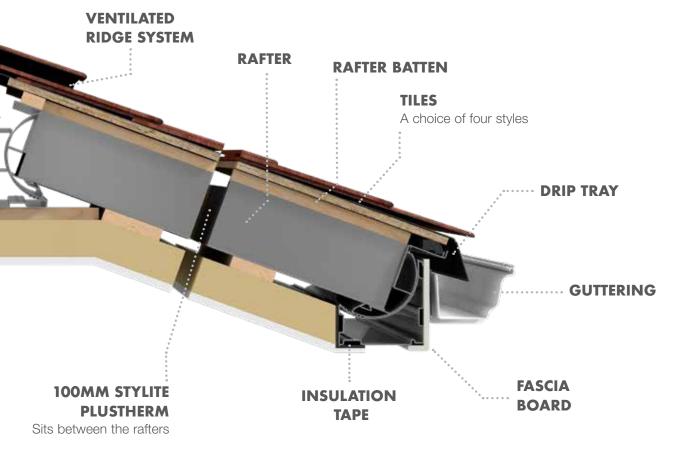

VICTORIAN



**EDWARDIAN** 



**GABLE-ENDED** 



LEAN-TO



**P-SHAPED** 

### PLUS!

Equinox is also suitable for:

- Extensions
- Porches



### **ROOF WINDOWS**



Optional pivot roof windows – available in manual and electric options – allow you to create bright and airy spaces, flooded with natural light. The Equinox Vega glazing solution allows even more natural light.

### **INTERNAL FINISHING**



You could even incorporate surface mounted or fire rated downlighters when finishing the job internally for a premium finish. We can supply the correctly specified downlights with all Equinox roof kits.

Whether you're a bar length or kit customer, Eurocell can now supply you with all the plasterboard you need to finish a job.

# **TECHNICAL INFORMATION**

### ROOF CROSS-SECTION









# equinox®

.....

### COMPARISON CHART

| BENEFIT                                                                                                                                                                     | EQUINOX | OTHER<br>ALUMINIUM<br>SYSTEMS | CLADOVERS |
|-----------------------------------------------------------------------------------------------------------------------------------------------------------------------------|---------|-------------------------------|-----------|
| BOTH LABC & JHAI APPROVED                                                                                                                                                   | YES     | NO                            | NO        |
| ACHIEVABLE 0.15 U VALUE SUPPLIED AS STANDARD,<br>NO MATTER WHER