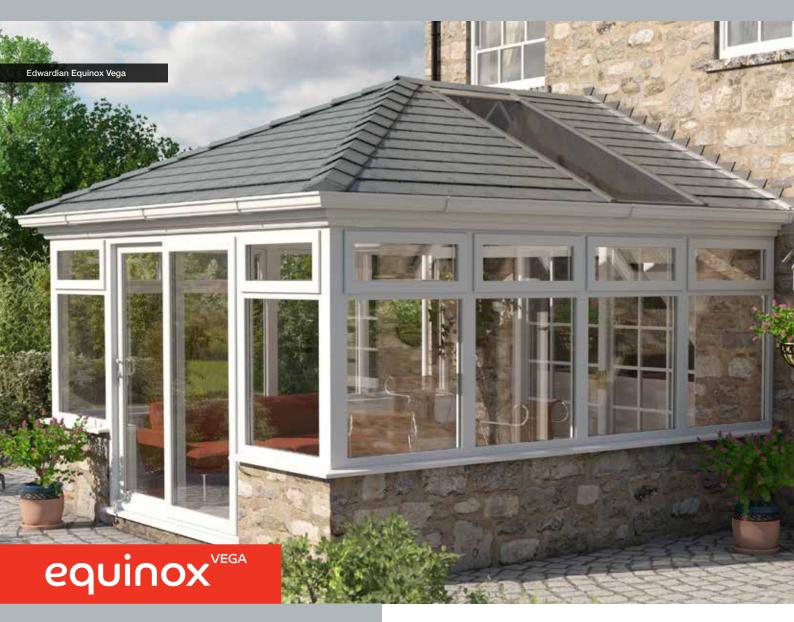

# Innovation that opens up even more opportunity

Natural light is a welcome guest in every home. So Eurocell engineers have developed an innovative way for homeowners to invite the maximum light levels in. Equinox Vega takes the system to a whole new level in terms of size, strength, efficiency and illumination.

#### **More light**

Equinox Vega features large glazed areas of up to 1000mm wide providing up to 850mm widths of visible natural light for brighter, sunlit conservatories that give an impression of even more space.